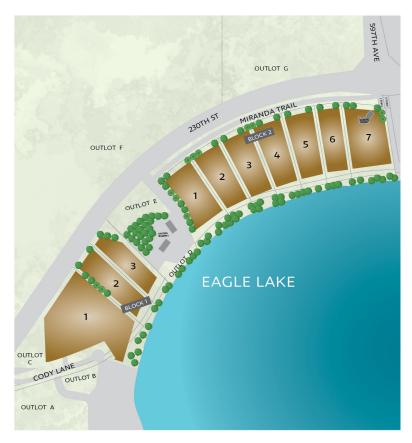

## EAGLE BLUFF

| BLOCK | LOT | SIZE<br>(ACRES) | LIST PRICE | SOLD |
|-------|-----|-----------------|------------|------|
| 1     | 1   | 5.66            | \$160,000  | Х    |
| 1     | 2   | 2.20            | \$140,000  |      |
| 1     | 3   | 2.17            | \$150,000  |      |
| 2     | 1   | 2.75            | \$150,000  | Х    |
| 2     | 2   | 2.10            | \$150,000  | Х    |
| 2     | 3   | 2.17            | \$150,000  | Х    |
| 2     | 4   | 2.19            | \$150,000  | Х    |
| 2     | 5   | 2.19            | \$160,000  | Х    |
| 2     | 6   | 1.91            | \$150,000  | Х    |
| 2     | 7   | 3.00            | \$160,000  | Х    |

## BUILDING EXCEPTIONAL EXPERIENCES

Eagle Bluff features ten spacious lakeshore lots on Eagle Lake. These 2+ acre lots are just minutes outside of Mankato and offer at least 150 feet of shoreline with mature trees and an abundance of wildlife.