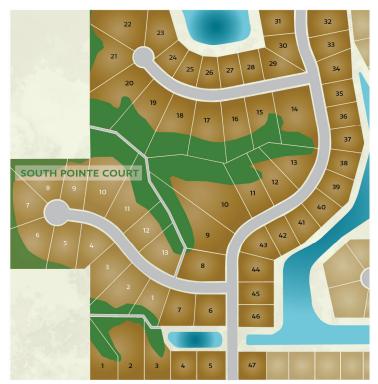

## SOUTH POINTE COURT

| LOT | SIZE<br>(SF) | LIST PRICE | SOLD |
|-----|--------------|------------|------|
| 1   | 22,099       | \$152,000  |      |
| 2   | 35,445       | \$173,000  |      |
| 3   | 27,514       | \$168,000  |      |
| 4   | 21,882       | \$158,000  |      |
| 5   | 27,994       | \$175,000  | X    |
| 6   | 48,879       | \$190,000  | х    |
| 7   | 44,797       | \$190,000  | х    |
| 8   | 41,212       | \$205,000  |      |
| 9   | 25,700       | \$158,000  |      |
| 10  | 62,229       | \$199,000  | X    |
| 11  | 43,738       | \$179,000  |      |
| 12  | 24,194       | \$158,000  |      |
| 13  | 26,896       | \$163,000  |      |

| LOT      | SIZE(SF)         | LIST PRICE           | SOLD        |
|----------|------------------|----------------------|-------------|
| 1        | 29,516           | \$89,000             |             |
| 2        | 48,809           | \$131,000            |             |
| 3        | 27,109           | \$110,000            |             |
| 4        | 18,000           | \$95,000             |             |
| 5        | 19,729           | \$85,000             | MODEL       |
| 6        | 19,575           | \$90,000             | MODEL       |
| 7        | 21,200           | \$121,000            |             |
| 8        | 27,198           | \$95,000             | Х           |
| 9        | 55,083           | \$179,000            |             |
| 10       | 80,984           | \$184,000            |             |
| 11       | 31,044           | \$158,000            |             |
| 12       | 25,499           | \$147,000            |             |
| 13       | 29,646           | \$173,000            |             |
| 14       | 44,490           | \$179,000            |             |
| 15       | 29,630           | \$163,000            |             |
| 16       | 30,480           | \$168,000            |             |
| 17       | 37,826           | \$168,000            |             |
| 18       | 41,843           | \$171,000            |             |
| 19       | 45,325           | \$173,000            |             |
| 20       | 48,793           | \$160,000            | X           |
| 21       | 38,235           | \$168,000            |             |
| 22       | 42,447           | \$168,000            |             |
| 23       | 25,347           | \$79,000             | SOLD        |
| 24       | 13,000           | \$77,000             |             |
| 25       | 12,977           | \$79,000             | MODEL       |
| 26       | 12,962           | \$83,000             |             |
| 27       | 14,055           | \$83,000             |             |
| 28       | 13,300           | \$83,000             |             |
| 29       | 16,069           | \$83,000             |             |
| 30       | 16,161           | \$76,000             |             |
| 30       | 19,790           | \$69,000             | X           |
| 32       | 23,001           | \$72,000             | ~           |
| 33       | 17,076           | \$72,000             |             |
| 34       | 17,856           | \$83,000             |             |
| 35       |                  |                      |             |
| 36       | 14,700           | \$89,000             |             |
|          | 14,449           | \$89,000<br>\$89,000 |             |
| 37<br>38 | 15,759<br>14,702 | \$89,000<br>\$85,000 | MODEL SOLD  |
| 39       |                  |                      | MODEL -SOLD |
|          | 16,714           | \$93,000             | MODEL       |
| 40<br>41 | 15,683           | \$93,000             |             |
|          | 15,717           | \$93,000             |             |
| 42       | 15,365           | \$93,000             |             |
| 43       | 16,300           | \$93,000             | MODEL       |
| 44       | 18,557           | \$89,000             | MODEL       |
| 45       | 16,000           | \$89,000             | MODEL-SOLD  |
| 46       | 16,000           | \$93,000             | MODEL-SOLD  |
| 47       | 17,500           | \$82,000             |             |