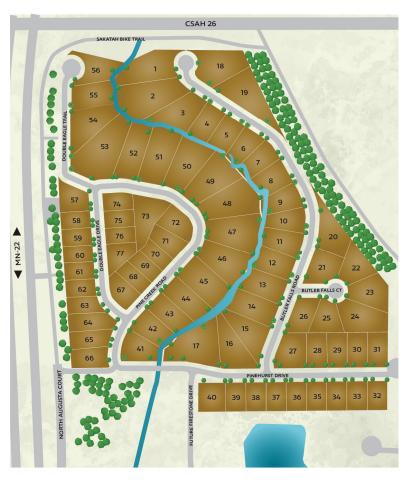

## MILLER CREEK

| LOT | SIZE<br>(SF) | LIST PRICE | SOLD  |
|-----|--------------|------------|-------|
| 1   | 25,838       | \$137,000  |       |
| 2   | 34,160       | \$173,000  |       |
| 3   | 23,000       | \$130,000  | X     |
| 4   | 14,787       | \$121,000  | Х     |
| 5   | 13,911       | \$110,000  | Model |
| 6   | 12,956       | \$116,000  |       |
| 7   | 14,212       | \$131,000  |       |
| 8   | 15,884       | \$131,000  |       |
| 9   | 14,480       | \$131,000  |       |
| 10  | 13,718       | \$126,000  |       |
| 11  | 15,838       | \$131,000  |       |
| 12  | 16,500       | \$131,000  |       |
| 13  | 18,281       | \$131,000  |       |
| 14  | 20,300       | \$131,000  |       |
| 15  | 20,088       | \$125,000  | Х     |
| 16  | 20,414       | \$131,000  |       |
| 17  | 31,243       | \$145,000  | Х     |
| 18  | 23,882       | \$80,000   | Х     |
| 19  | 26,837       | \$80,000   | Х     |
| 20  | 18,448       | \$85,000   | Х     |
| 21  | 15,762       | \$79,000   | Х     |
| 22  | 14,886       | \$85,000   | Х     |
| 23  | 18,242       | \$79,000   | Х     |
| 24  | 21,473       | \$93,000   |       |
| 25  | 13,803       | \$79,000   |       |
| 26  | 14,400       | \$79,000   |       |
| 27  | 16,170       | \$75,000   | Model |
| 28  | 11,620       | \$65,000   | Model |
| 29  | 11,620       | \$68,000   |       |
| 30  | 11,620       | \$68,000   |       |
| 31  | 11,340       | \$68,000   |       |
| 32  | 9,960        | \$68,000   |       |
| 33  | 9,960        | \$68,000   |       |
| 34  | 9,960        | \$68,000   |       |
| 35  | 9,961        | \$75,000   | Х     |
| 36  | 9,961        | \$80,000   | Х     |
| 37  | 9,961        | \$80,000   | Х     |
| 38  | 9,961        | \$75,000   | Х     |
| 39  | 9 961        | \$75,000   | Y     |

|     | SIZE   |            |      |
|-----|--------|------------|------|
| LOT | (SF)   | LIST PRICE | SOLD |
| 40  | 13,467 | \$85,000   | X    |
| 41  | 14,613 | \$147,000  |      |
| 42  | 14,924 | \$142,000  |      |
| 43  | 15,840 | \$142,000  |      |
| 44  | 18,000 | \$158,000  |      |
| 45  | 25,272 | \$173,000  |      |
| 46  | 25,707 | \$173,000  |      |
| 47  | 28,999 | \$160,000  | Χ    |
| 48  | 28,746 | \$160,000  | Χ    |
| 49  | 26,349 | \$160,000  | Χ    |
| 50  | 26,790 | \$170,000  | Х    |
| 51  | 27,954 | \$165,000  | Х    |
| 52  | 26,240 | \$168,000  |      |
| 53  | 39,273 | \$205,000  |      |
| 54  | 22,950 | \$158,000  |      |
| 55  | 17,670 | \$158,000  |      |
| 56  | 18,126 | \$142,000  |      |
| 57  | 12,810 | \$68,000   |      |
| 58  | 8,540  | \$63,000   |      |
| 59  | 8,610  | \$63,000   |      |
| 60  | 8,610  | \$63,000   |      |
| 61  | 8,540  | \$63,000   |      |
| 62  | 8,610  | \$63,000   |      |
| 63  | 9,268  | \$60,000   | Х    |
| 64  | 12,950 | \$68,000   |      |
| 65  | 11,925 | \$63,000   |      |
| 66  | 11,534 | \$63,000   |      |
| 67  | 10,472 | \$58,000   |      |
| 68  | 8,710  | \$58,000   |      |
| 69  | 8,190  | \$58,000   |      |
| 70  | 7,995  | \$68,000   |      |
| 71  | 11,041 | \$70,000   | Х    |
| 72  | 12,245 | \$70,000   | Х    |
| 73  | 18,501 | \$84,000   |      |
| 74  | 8,120  | \$58,000   |      |
| 75  | 8,160  | \$58,000   |      |
| 76  | 7,800  | \$53,000   |      |
| 77  | 10,740 | \$68,000   |      |

## BUILDING EXCEPTIONAL EXPERIENCES

Miller Creek is a beautiful neighborhood conveniently located with easy access to Highways 22 and 14. It features custom lots and city utilities.