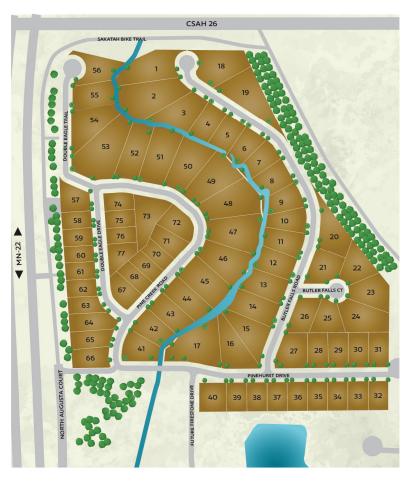

## MILLER CREEK

| LOT | SIZE<br>(SF) | LIST PRICE | SOLD          | LOT | SIZE<br>(SF) | LIST PRICE | SOLD |
|-----|--------------|------------|---------------|-----|--------------|------------|------|
| 1   | 25,838       | \$137,000  |               | 40  | 13,467       | \$85,000   | Х    |
| 2   | 34,160       | \$173,000  | Х             | 41  | 14,613       | \$147,000  |      |
| 3   | 23,000       | \$130,000  | Х             | 42  | 14,924       | \$142,000  |      |
| 4   | 14,787       | \$121,000  | Х             | 43  | 15,840       | \$142,000  |      |
| 5   | 13,911       | \$110,000  | MODEL<br>SOLD | 44  | 18,000       | \$158,000  |      |
| 6   | 12,956       | \$116,000  |               | 45  | 25,272       | \$173,000  |      |
| 7   | 14,212       | \$131,000  |               | 46  | 25,707       | \$173,000  |      |
| 8   | 15,884       | \$131,000  |               | 47  | 28,999       | \$160,000  | Х    |
| 9   | 14,480       | \$131,000  |               | 48  | 28,746       | \$160,000  | Х    |
| 10  | 13,718       | \$126,000  |               | 49  | 26,349       | \$160,000  | х    |
| 11  | 15,838       | \$131,000  |               | 50  | 26,790       | \$170,000  | Х    |
| 12  | 16,500       | \$131,000  |               | 51  | 27,954       | \$165,000  | X    |
| 13  | 18,281       | \$131,000  |               | 52  | 26,240       | \$168,000  |      |
| 14  | 20,300       | \$131,000  |               | 53  | 39,273       | \$205,000  |      |
| 15  | 20,088       | \$125,000  | Х             | 54  | 22,950       | \$158,000  |      |
| 16  | 20,414       | \$131,000  |               | 55  | 17,670       | \$158,000  |      |
| 17  | 31,243       | \$145,000  | Х             | 56  | 18,126       | \$142,000  |      |
| 18  | 23,882       | \$80,000   | Х             | 57  | 12,810       | \$68,000   |      |
| 19  | 26,837       | \$80,000   | Х             | 58  | 8,540        | \$63,000   |      |
| 20  | 18,448       | \$85,000   | Х             | 59  | 8,610        | \$63,000   |      |
| 21  | 15,762       | \$79,000   | Х             | 60  | 8,610        | \$63,000   |      |
| 22  | 14,886       | \$85,000   | Х             | 61  | 8,540        | \$63,000   |      |
| 23  | 18,242       | \$79,000   | Х             | 62  | 8,610        | \$63,000   |      |
| 24  | 21,473       | \$93,000   |               | 63  | 9,268        | \$60,000   | X    |
| 25  | 13,803       | \$79,000   |               | 64  | 12,950       | \$68,000   |      |
| 26  | 14,400       | \$79,000   |               | 65  | 11,925       | \$63,000   |      |
| 27  | 16,170       | \$75,000   | MODEL         | 66  | 11,534       | \$63,000   |      |
| 28  | 11,620       | \$65,000   | MODEL         | 67  | 10,472       | \$58,000   |      |
| 29  | 11,620       | \$68,000   |               | 68  | 8,710        | \$58,000   |      |
| 30  | 11,620       | \$68,000   |               | 69  | 8,190        | \$58,000   |      |
| 31  | 11,340       | \$68,000   |               | 70  | 7,995        | \$68,000   |      |
| 32  | 9,960        | \$68,000   |               | 71  | 11,041       | \$70,000   | Х    |
| 33  | 9,960        | \$68,000   |               | 72  | 12,245       | \$70,000   | Х    |
| 34  | 9,960        | \$68,000   |               | 73  | 18,501       | \$84,000   |      |
| 35  | 9,961        | \$75,000   | Х             | 74  | 8,120        | \$58,000   |      |
| 36  | 9,961        | \$80,000   | Х             | 75  | 8,160        | \$58,000   |      |
| 37  | 9,961        | \$80,000   | Х             | 76  | 7,800        | \$53,000   |      |
| 38  | 9,961        | \$75,000   | Х             | 77  | 10,740       | \$68,000   |      |
| 39  | 9.961        | \$75.000   | X             |     |              |            |      |

## BUILDING EXCEPTIONAL EXPERIENCES

Miller Creek is a beautiful neighborhood conveniently located with easy access to Highways 22 and 14. It features custom lots and city utilities.